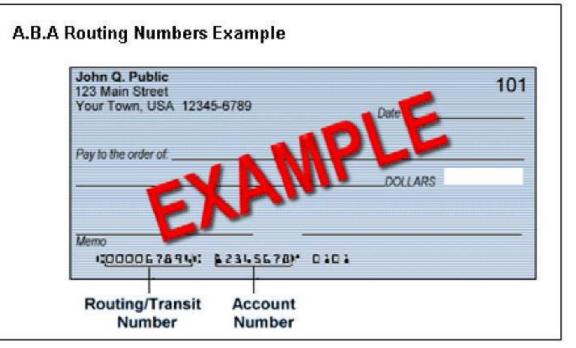

| Routing Number:                    |  |
|------------------------------------|--|
| Checking or Savings Account Number |  |

<u>000006789</u> <u>12345678</u> Routing Number Account Number

Please also provide a voided check for checking account withdraw